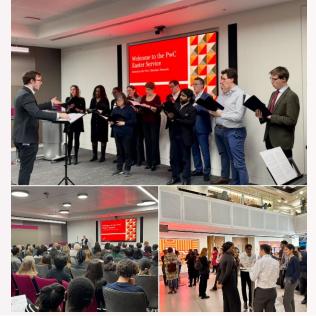

#### **Easter Events at CERGs**

Block Christians@ Community had Good Friday worship!

**Oracle** Christian group also met on Good Friday.

PwC (the company itself!) <u>published</u> <u>on LinkedIn</u> about their Christian Easter event.

"The evening was full of songs led by the PwC Choir, a short talk on the importance of Easter, and some personal testimonies from colleagues about what Easter means for them."