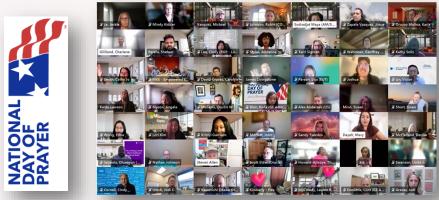

#### <u>Cross Company CERG National Day of</u> <u>Prayer Event on May 2 draws 818</u>

818 people from 30+ companies joined together in prayer. As Lori mentions in her LinkedIn Post about the event: "What a delight to be a part of this moment of reflection and spiritual connection, especially alongside the cross-company Christian employee groups (CERGs) across the corporate world! Together, we join in faith, lifting our hearts in prayer." Thanks to all companies involved!